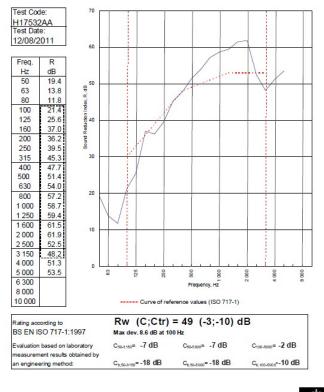

## System Performance Breakdown

Fire Resistance: BS476 Part 22:1987: Test Ref & Date or Applied Ref & Report: Max Height: Thickness: Duty Grade: BS 5234: Part 2:1992: Sound Insulation:

60/60 Minutes (Integrity/Insulation). BRE 277436C - BRE Report P102396-1011C Refer to Speedline Specification Clause 208 mm. (At Base Track, Excluding Finishes) Severe - Annexes A-F 49 R<sub>w</sub>dB, Date Tested or Assessed Against - 70-S-57(25)