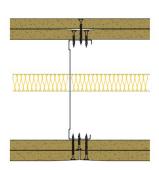

## 146-S-58(25) - SPEEDLINE System Data Sheet - Version V1 (24-10-23)

SPEEDLINE 146mm 'C' Stud Partition @600mm Ctrs, with 2x Siniat GTEC 15mm Standard Board each side, 25mm APR